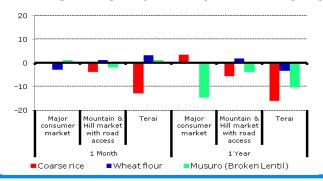

Variation in the food price is observed in different markets. For instance, price of coarse rice remained the same in the major consumer markets, while it declined by 3.7 percent in the mountain and hill markets with road access and by 12.9 percent in the Terai markets, due to the recent bumper harvest. However, the lean season slightly pushed up prices of edible oils in all markets compared to last month. Wholesale prices monitored by FNCCI/AEC in the five large markets (Birtamod, Kathmandu, Butwal, Surkhet and Dhangadhi) show 5.4 percent decline in coarce rice and 7.4 percent increase in soya bean oil in the past one month.

### Percentage change in prices\*\* (1 month & 1 year)

- † Prices relate to the Nepali month of Marga 2068.
- \* Prices are from markets listed on the back of this report, not including 'Hill & Mountain No Road' markets.