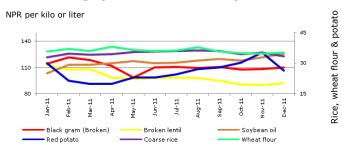

#### **Price**

Prices of most commodities monitored by MoAC and WFP slightly declined in December compared to November 2011, particularly newly harvested summer crops. The national average price of coarse rice dropped by 5.7 percent to Rs. 33.3 per kilo, while that of wheat flour increased by a nominal 1.7 percent to Rs. 35.2 per kilo compared to November 2011. Prices of black gram and broken lentil slightly went up by 1.7 percent to Rs. 110.2 per kilo and 2.5 percent to Rs.92.3 per kilo respectively. Likewise, the price of soya bean oil increased by 3.5 percent to 125.9 per liter. The largest decline is observed in the price of potato (about 25 percent to Rs.26.5 per kilo) during the past one month. Compared to September 2011, most prices are in declining trend with an exception of the price of edible oils. Compared to December 2010, prices of staple foods and pulses show a downward trend, while that of edible oils show an upward trend.

## Average price over 12 month period\*